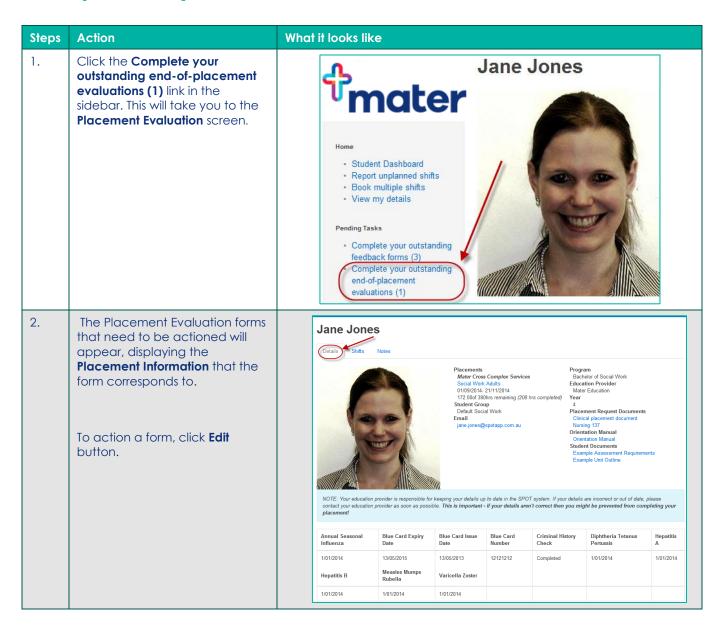

## StRef-06 - Student Reference Sheet - How to complete a placement evaluation form.



Raf-06 v1.0 Page | 1

| 3. |                                                                                                                          | 17. Could you pleas                                                               | se acknowledge     | an exceptional pe              | rson/preceptor  | on your clinical placement please.  |
|----|--------------------------------------------------------------------------------------------------------------------------|-----------------------------------------------------------------------------------|--------------------|--------------------------------|-----------------|-------------------------------------|
|    | Each form is comprised of multiple choice and/or short answer questions that need to be completed.