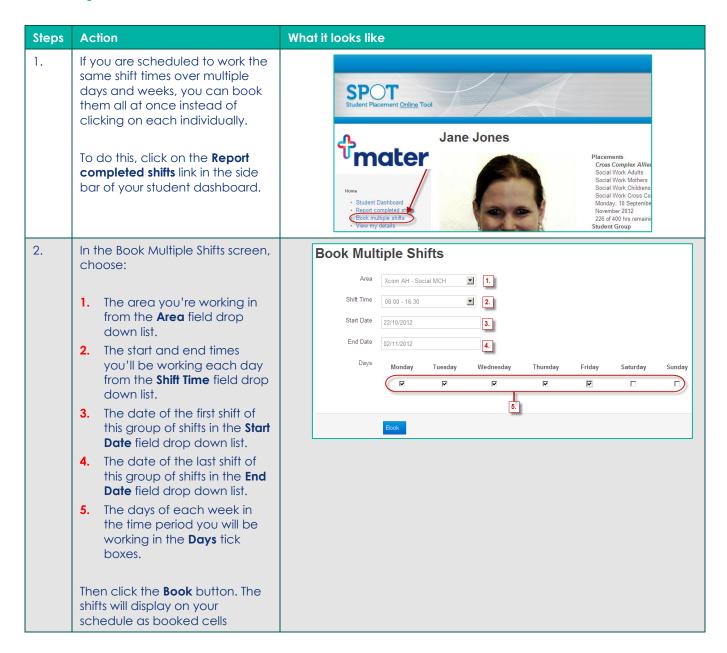

## StRef-04 - Student Reference Sheet - How to Book Multiple Shifts at Once.

Ref-04 v1.0 Page | 1

3. Any shifts could not be booked, due to no shifts being available, you have a shift already booked at that time, or you've already completed your placement hours, will be displayed along with the reason why.